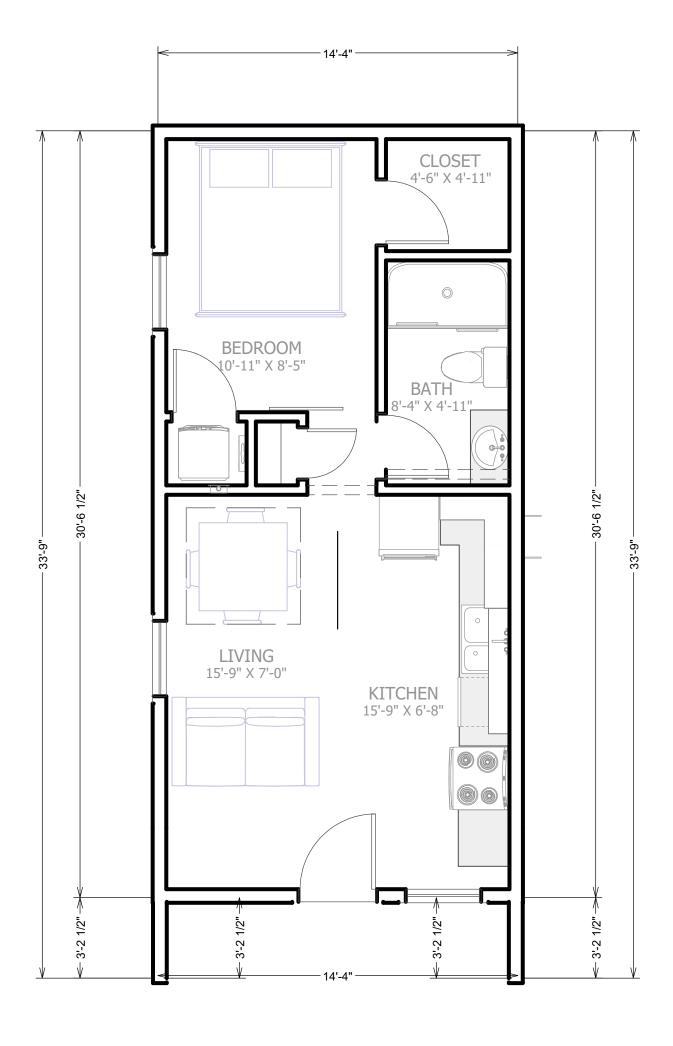

1 bed / 1 bath Size: 438 sq ft

Price: \$70,000 (not including land cost)













### **FRAMING**

Type: Wood

#### **FOUNDATION**

Slab on grade

### INSULATION

R14 Walls- 2" Rigid foam R31 Roof- 2.5" Rigid foam + R15 batts

## **SIDING**

LP Smart Siding Panels (gray with black trim) Tongue and Groove paneling on porch Galvanized corrugated steel accents

### **ROOFING**

26 gauge metal (galvalume color) Black metal trim

### **MECHANICAL**

27Kw Tankless Hot Water (with pre-filter)
Fresh air system (ERV)
9k BTU HVAC System- Efficient heating down to -3°F
Anti-freeze exterior faucets

### **MECHANICAL**

27Kw Tankless Hot Water (with pre-filter)
Fresh air system (ERV)
9k BTU HVAC System- Efficient heating down to -3°F
Anti-freeze exterior faucets
1 ACH-50 Air tightness (most homes are 8+)

## **INTERIOR**

White interior doors 4" baseboard and door trim V