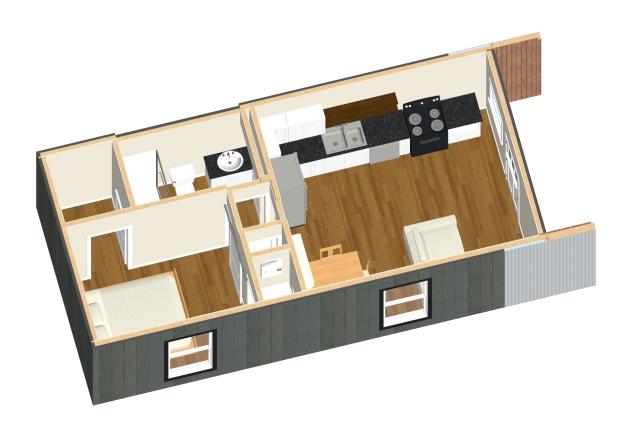

1 bed / 1 bath Size: 438 sq ft

Price: \$70,000 (not including land cost)

## **INTERIOR**

White interior doors 4" baseboard and door trim Vinyl plank flooring

# **KITCHEN**

White cabinets
Stainless steel double sink
3cm Granite countertops
1/2 HP Disposal
Fridgidaire stainless steel dishwasher
GE 4.8 Cu Ft Range with safety elements (black)