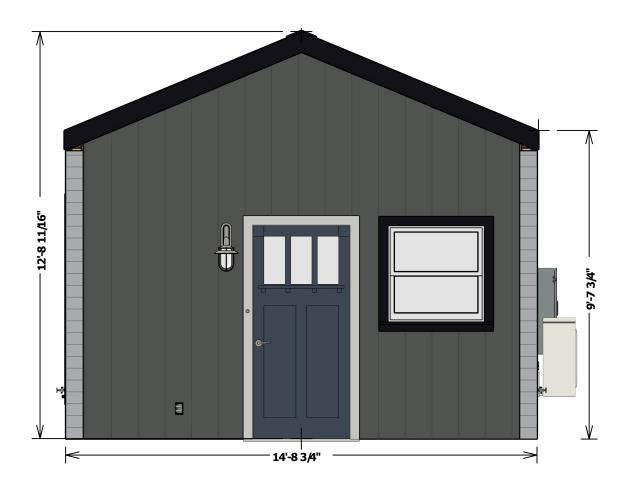

## **SIDING**

LP Smart Siding Panels (gray with black trim) Tongue and Groove paneling on porch Galvanized corrugated steel accents

### **ROOFING**

26 gauge metal (galvalume color) Black metal trim