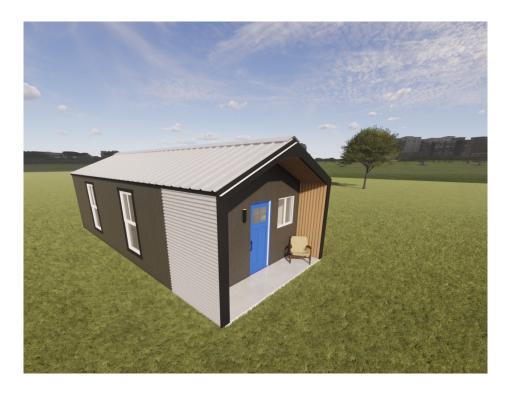

## **SIDING**

LP Smart Siding Panels (gray with black trim) Tongue and Groove paneling on porch Galvanized corrugated steel accents

### **ROOFING**

26 gauge metal (galvalume color) Black metal trim